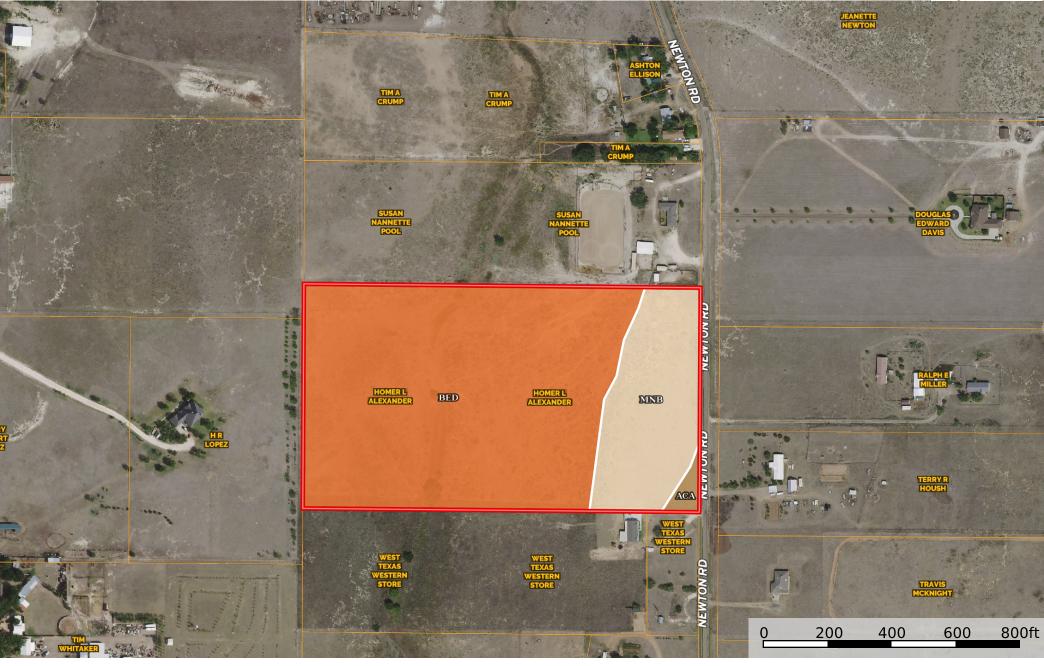

## 0 Newton Rd Canyon, TX 79015 (Alexander Tracts 20

Texas, AC +/-

## | Boundary 19.95 ac

| SOIL CODE | SOIL DESCRIPTION                        | ACRES        | %     | CPI | NCCPI | CAP  |
|-----------|-----------------------------------------|--------------|-------|-----|-------|------|
| BeD       | Berda loam, warm, 5 to 8 percent slopes | 15.48        | 77.59 | 0   | 42    | 6e   |
| MnB       | Manson loam, 1 to 3 percent slopes      | 4.2          | 21.05 | 0   | 47    | 4e   |
| AcA       | Acuff loam, 0 to 1 percent slopes       | 0.27         | 1.35  | 0   | 49    | Зе   |
| TOTALS    |                                         | 19.95(<br>*) | 100%  | -   | 43.15 | 5.54 |

<sup>(\*)</sup> Total acres may differ in the second decimal compared to the sum of each acreage soil. This is due to a round error because we only show the acres of each soil with two decimal.