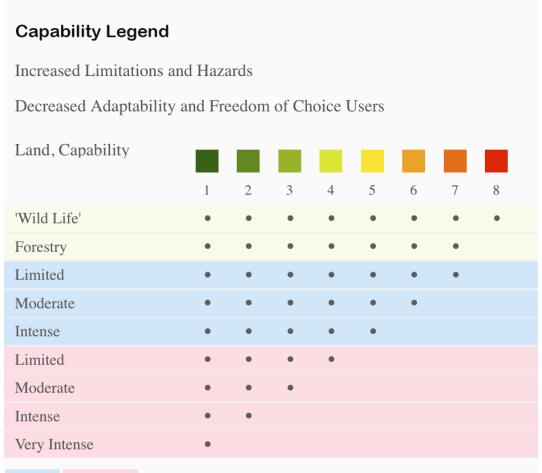

## **Grazing Cultivation**

- (c) climatic limitations (e) susceptibility to erosion
- (s) soil limitations within the rooting zone (w) excess of water